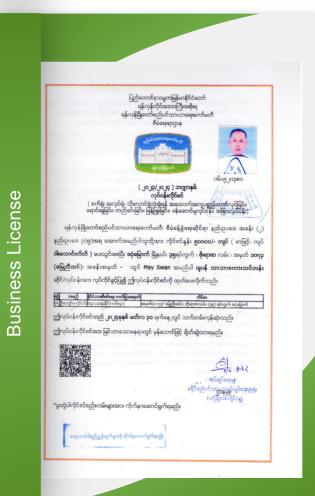

#### Certificate Of Business License

Issue by : The Government of the Union of Myanmar Ministry of Yangon Municipal Development Committee

**ISSUE DATE : 30 MARCH 2024** 